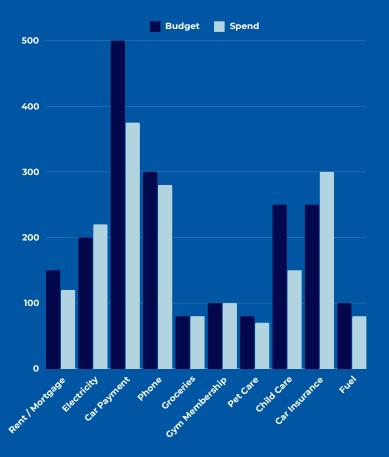

## **Expenses Report**

| Expenses Name  | Budget | Spend |
|----------------|--------|-------|
| Rent/Mortgage  | \$150  | \$120 |
| Electricity    | \$200  | \$220 |
| Car Payment    | \$500  | \$375 |
| Phone          | \$300  | \$280 |
| Groceries      | \$80   | \$80  |
| Gym Membership | \$100  | \$100 |
| Pet Care       | \$80   | \$70  |
| Child Care     | \$250  | \$150 |
| Car Insurance  | \$250  | \$300 |
| Fuel           | \$100  | \$80  |