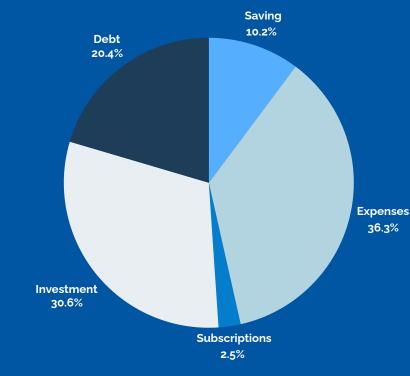

## MONTHLY PERSONAL FINANCIAL REPORT

| Month / Year   | December    |  |
|----------------|-------------|--|
| Start Date     | 01 December |  |
| End Date       | 31 December |  |
|                |             |  |
| Monthly Income | \$5,000     |  |
|                |             |  |
| Saving         | \$500       |  |
| Expenses       | \$1,775     |  |
| Subscriptions  | \$120       |  |
| Investment     | \$1,500     |  |
| Debt Payment   | \$1,000     |  |
|                |             |  |
| Total Spend    | \$4,895     |  |